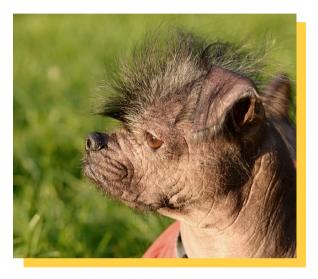

# **Ugliest Dog Day**

Everyone has probably heard that all dogs go to heaven, but are they all cute? Those wiry-haired, snaggle-toothed, critters may not be pretty, but they can sure be loveable. That's why June 20th is Ugliest Dog Day, so even the homeliest of pups can feel appreciated. Each year at the Sonoma-Marin County Fair, a contest crowns the ugliest dog, with the winner receiving an engraved trophy and a cash prize. Since its inception in the late 1970s, one breed has won the prize a record 22 times—the Chinese Crested.

With their bulging eyes and hairless bodies, the Chinese Crested may not win any real beauty pageants, but they are known to be affectionate companions. The christening of June 20th as Ugliest Dog Day proves that "every dog has his day."