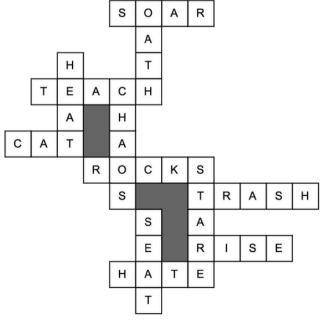

# **WORD JUMBLE**

# Every answer uses only the letters in the word:

#### **ARTICHOKES**

#### **Down**

- 2. Pledge
- 3. Warmth
- 5. State of confusion
- 8. "Blank" look
- 10. Usher's job

#### **Across**

- 1. Take flight
- 4. Instruct
- 6. Seuss character in
- a hat
- 7. Gravel make up
- 9. Rubbish
- 11. Ascend
- 12. Despise