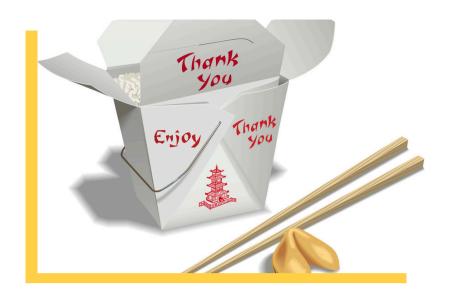

# Chinese Takeout Containers (by Americans)

The "paper pail" was patented in 1894 by Chicago inventor Frederick Weeks Wilcox. The pail was made from a single piece of paper and proved critical in the transportation of Chinese cuisine. During the 1970s, a graphic designer embellished the boxes with a pagoda and the words "Thank You" and "Enjoy" in red, a color that represents luck in China. Fold-Pak is now the world's top producer of takeout containers, assembling 300 million cartons per year.