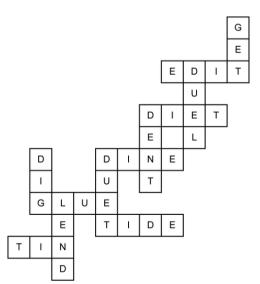

## **WORD JUMBLE**

## Every answer uses only the letters in the word:

#### **INDULGENT**