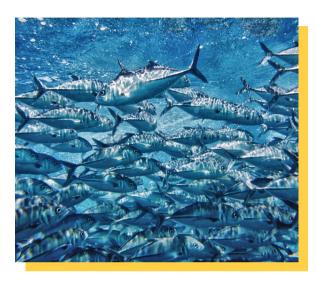

### **National World Tuna Day**

World Tuna Day highlights the importance of maintaining sustainable fishing practices. While many people are familiar with the glasses-wearing cartoon tuna found on a can, did you know there are more than two dozen varieties of tuna, and some of them grow to an impressive size?

Blackfin Tuna can be 3.5 feet long. Albacore tuna can be as long as 4.5 feet long, and Atlantic Bluefin tuna can be up to about 15 feet! But don't let their size fool you. Tuna are swift swimmers and can reach speeds between 44 and 62 miles per hour. Tuna are masters of disguise, able to camouflage their skin to blend in with their ocean surroundings. More than 96 countries around the world participate in the conservation and management of tuna to help stop and prevent overfishing.