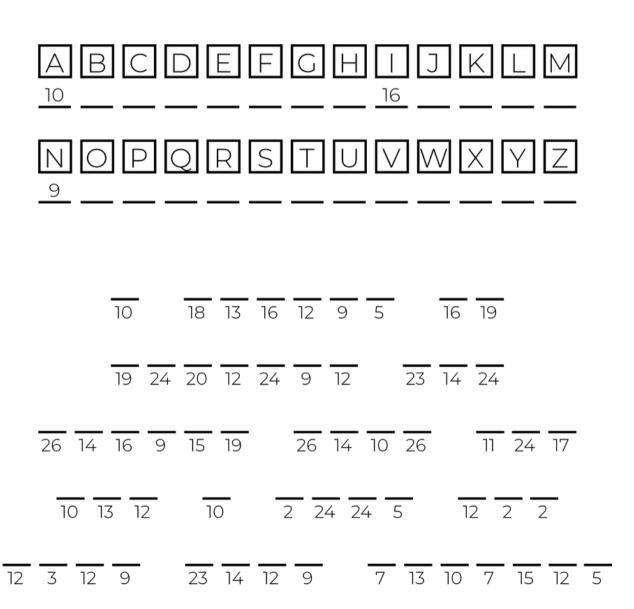

#### **CRYPTOGRAM**

Each number stands for a letter. The correlating number for 3 of the letters has been provided as a starting point. Find the numbers in the puzzle and write the assigned letter. Single letters and word length are all hints. Be sure to keep track of what numbers are used for each letter to decode the message!