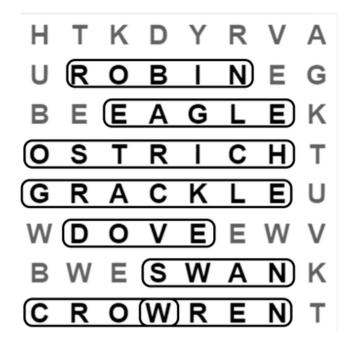

### WORD SEARCH

| Н       | Т | Κ    | D | Y | R | V       | Α |
|---------|---|------|---|---|---|---------|---|
| U       | R | 0    | в | Т | Ν | Е       | G |
| В       | Е | Ε    | Α | G | L | Е       | Κ |
| 0       | S | Т    | R | Т | С | н       | Т |
| G       | R | Α    | С | κ | L | Е       | U |
| W       | D | 0    | V | Е | Е | W       | ۷ |
| В       | W | Ε    | S | W | Α | Ν       | Κ |
| С       | R | 0    | W | R | Е | Ν       | Т |
| OSTRICH |   | WREN |   |   |   | GRACKLE |   |

OSTRICH ROBIN SWAN WREN DOVE EAGLE GRACKLE CROW