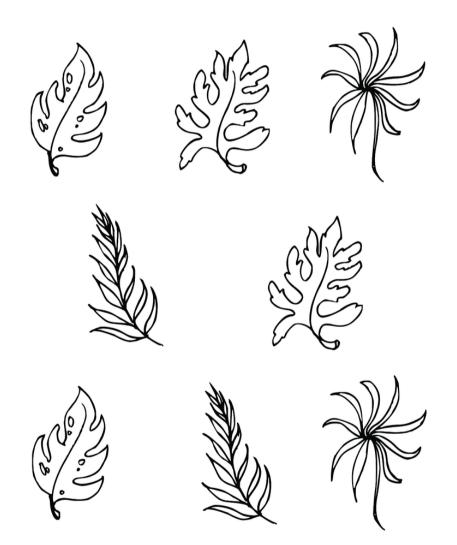

| Т | Κ    | D | Y | R | V       | Α |
|---------|---|------|---|---|---|---------|---|
| U       | R | 0    | в | Т | Ν | Е       | G |
| В       | Е | Ε    | Α | G | L | Е       | Κ |
| 0       | S | Т    | R | Т | С | н       | Т |
| G       | R | Α    | С | κ | L | Е       | U |
| W       | D | 0    | V | Е | Е | W       | ۷ |
| В       | W | Ε    | S | W | Α | Ν       | Κ |
| С       | R | 0    | W | R | Е | Ν       | Т |
| OSTRICH |   | WREN |   |   |   | GRACKLE |   |

OSTRICH ROBIN SWAN WREN DOVE EAGLE GRACKLE CROW

# SUDOKU

#### How To Play:

Each 4x4 box is comprised of 4 smaller 2x2 boxes. Each of these smaller boxes must be filled in with numbers from 1-4. Each row and column of the larger 2x2 box should not have any numbers repeated.



### MAZE



# **MATCHING PAIRS**







## JOGGIN' YOUR NOGGIN'

These simple easy-to-play games help provide a sense of accomplishment and help keep the brain active.





#### CAN YOU NAME IT? 3-LETTER WORD ANSWER

Hello or Hi, casually



What's the name of a place you go to see lots of animals?

A. Library B. Garden C. Zoo



TOUCAN

### SOLUTIONS







#### Joggin' Your Noggin' Answer:

- "Wonderful Tonight"
- Hey
- C. Zoo