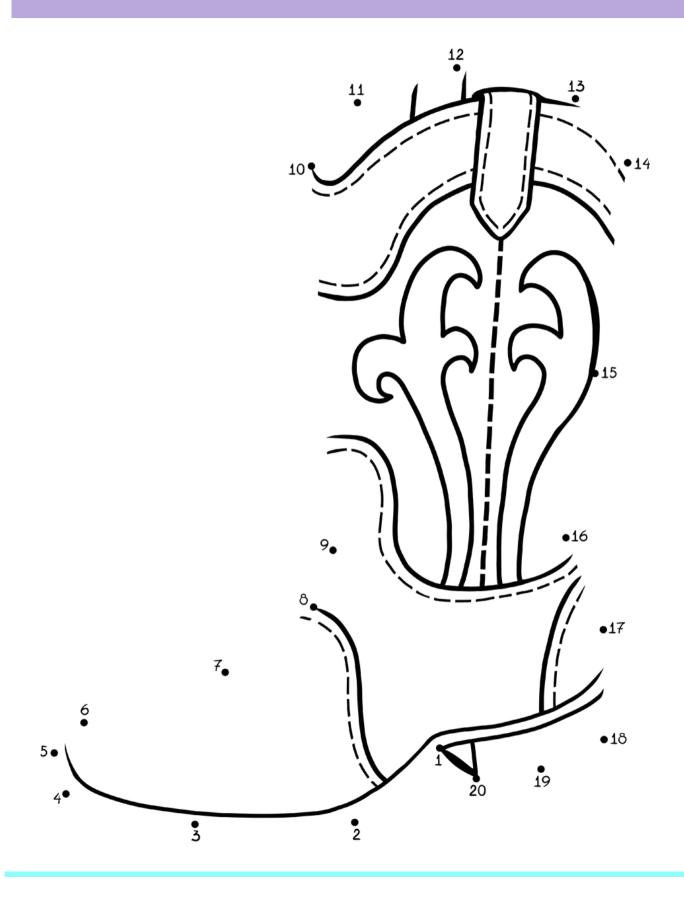

# Daily Delight EZ

SATURDAY · MAY 18 · 2024

#### **WORD SEARCH**

PLASTICJ PDCULCI F S S D X L C C WDISHEST AMPYBAI SCRUBNLS HCDASADS IRTYFUA D

CLEAN DIRTY DISHES PLASTIC SCRUB SUDSY WASH

#### **SUDOKU**

#### **How To Play:**

Each 4x4 box is comprised of 4 smaller 2x2 boxes. Each of these smaller boxes must be filled in with numbers from 1-4. Each row and column of the larger 2x2 box should not have any numbers repeated.

|   | 4 |   |   |
|---|---|---|---|
|   |   |   | 1 |
| 2 |   | 1 |   |
|   | 1 | 3 |   |

## **MAZE**



# **MATCHING PAIRS**



# **DOT TO DOT**



#### **JOGGIN' YOUR NOGGIN'**

These simple easy-to-play games help provide a sense of accomplishment and help keep the brain active.



#### **COMPLETE THE SONG TITLE**

"Hey, \_\_\_\_\_ Lookin'", Hank Williams, Sr, 1951



# CAN YOU NAME IT? 3-LETTER WORD ANSWER

A tree that grows from an acorn



### **TRIVIA QUESTION**

On what holiday do you go trick-or-treating?

- A. Easter
- B. Halloween
- C. Thanksgiving



#### **SOLUTIONS**

| J           |
|-------------|
| Q           |
| Q<br>C      |
| Т           |
| T<br>L<br>S |
| S           |
| S           |
| A           |
|             |

| 1 | 4 | 2 | 3 |
|---|---|---|---|
| 3 | 2 | 4 | 1 |
| 2 | 3 | 1 | 4 |
| 4 | 1 | 3 | 2 |



#### Joggin' Your Noggin' Answer:

- "Hey, Good Lookin"
- Oak
- B. Halloween