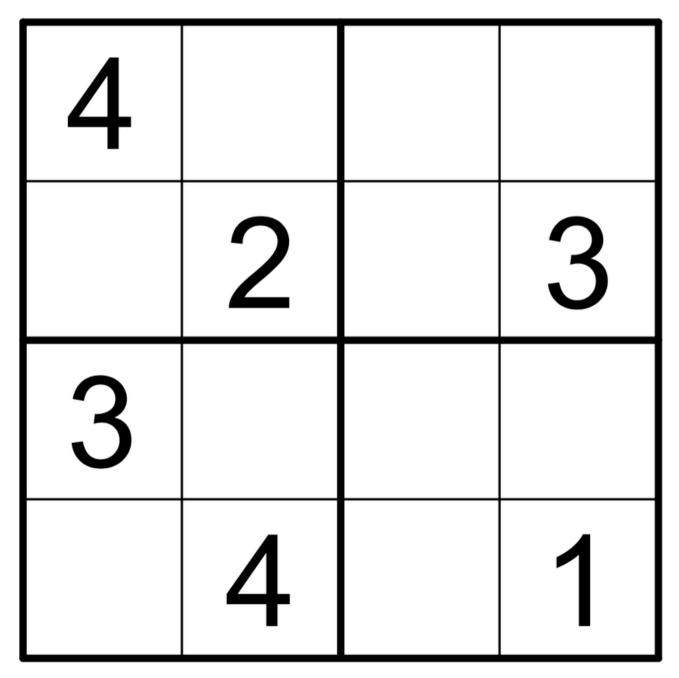

# SUDOKU

#### How To Play:

Each 4x4 box is comprised of 4 smaller 2x2 boxes. Each of these smaller boxes must be filled in with numbers from 1-4. Each row and column of the larger 2x2 box should not have any numbers repeated.

## SOLUTIONS

| 4 | 3 | 1 | 2 |
|---|---|---|---|
| 1 | 2 | 4 | 3 |
| 3 | 1 | 2 | 4 |
| 2 | 4 | 3 | 1 |